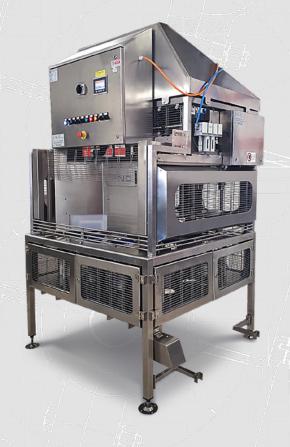

### **PINEAPPLE**

PINCYL8

The semi-automatic cylinder and coring machine at two heads is suitable for pineapple cylinders. An operator loads the fruit and the machine does the job in three steps: coring, top & tail, cylindering. The cutting operations are optional and can be rings, segments and chunks.

The machine has a stainless steel structure. All components are easily interchangeable. All parts in contact with the fruits are made of food-approved material. Easy and fast cleaning and maintenance.

#### Technical specifications:

- Stainless steel frame
- Skin and product go separately
- Easy maintenance and hygiene

#### It is equipped with:

n. 01 Conveyor/Elevator belt for product has the following dimensions: Width 500 mm; Length 3000 mm.

|  | TECHNICAL FEATURES                        | PINCYL8                                        |
|--|-------------------------------------------|------------------------------------------------|
|  | Production cap.                           | about 10-12 fruits/min.                        |
|  | Machine dimension width x length x height | 1500x1460xH2521 mm<br>(59x57.5x99.25 in)       |
|  | Weight                                    | 1100 kg                                        |
|  | Air consumption                           | 50 l/min                                       |
|  | Installed power                           | 2,2 kW                                         |
|  | Pineapple coring                          | Ø25 - Ø30 - Ø35 mm<br>(Ø0.98 - 1.18 - 1.37 in) |
|  | Pineapple cylinder                        | Ø80 - Ø85 - Ø90 mm<br>(Ø3.14 - 3.34 - 3.54 in) |
|  | Cylinder height                           | 80 to 120 mm (3.14 to 4.72 in)                 |
|  | Wedges                                    | 4 - 5 - 6 - 8 - 10 - 12                        |
|  | Slice thickness                           | 12 or 24 mm (0.47 or 0.94 in)                  |
|  | Employee operator                         | 1                                              |
|  |                                           |                                                |