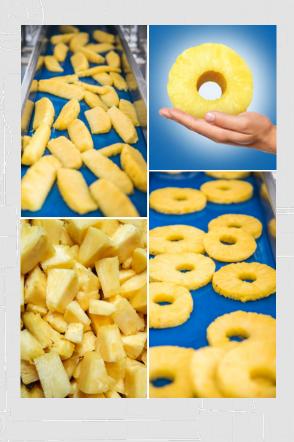

### **PINEAPPLE**

PINCYL8

The semi-automatic cylinder and coring machine at two heads is suitable for pineapple cylinders. An operator loads the fruit and the machine does the job in three steps: coring, top & tail, cylindering. The cutting operations are optional and can be rings, segments and chunks.